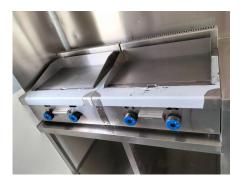

| Water Sink Kits:     | 2 compartment water sink with side splash Water faucets Floor drain Soap dispenser Paper box                                                                                                                                                                                                                |
|----------------------|-------------------------------------------------------------------------------------------------------------------------------------------------------------------------------------------------------------------------------------------------------------------------------------------------------------|
| Water Supply System: | 24V water pumps 120L plastic wastewater tank= 120L plastic clean tank 10L water heater                                                                                                                                                                                                                      |
| Kitchen Equipment:   | Stainless steel workbench with cabinets 250L under-counter fridge 300L under-counter freezer 280L vertical drink cooler Deep fryer with 2 tanks (each tank: 14 liters) Gas grills 1KW food warmer 2.5m stainless steel exhaust hood 0.25HP Rooftop exhaust fan Cash drawer 2m stainless steel wall cabinets |
| Warranty:            | 1 year warranty for free                                                                                                                                                                                                                                                                                    |

### **Details**

- Side - - Front - - Side -

- Side - - Side - - Side -

- Inside - - Electrical System - - Exhaust Hood -

- Fryers - - Sinks - - Grills -