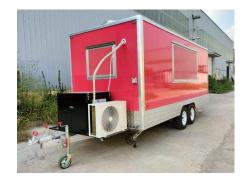

# **FS500 BBQ Trailer**

# **Specification**

| Model:             | FR250WH                                                                                                                                                                                                                                                                                                                   |
|--------------------|---------------------------------------------------------------------------------------------------------------------------------------------------------------------------------------------------------------------------------------------------------------------------------------------------------------------------|
| Dimensions:        | 500*200*230cm                                                                                                                                                                                                                                                                                                             |
| Window:            | 2m Flip-out windows, with gas struts                                                                                                                                                                                                                                                                                      |
| Color:             | RAL3017                                                                                                                                                                                                                                                                                                                   |
| Electrical:        | 220V/50Hz                                                                                                                                                                                                                                                                                                                 |
| Weight:            | 1,200kg                                                                                                                                                                                                                                                                                                                   |
| Material:          | Exterior wall: XPS Border: Diamond plate Insulation: 40mm Black cotton Interior wall: ACM & stainless steel Workbench: 201 stainless steel Floor: Non-slip aluminium checkered floor                                                                                                                                      |
| Trailer Accessory: | 88cm safety chain Trailer hitch ball Trailer coupler Trailer stabilizers Heavy-duty trailer jack with wheel Flip down stainless steel serving shelf Door stop 7 pin trailer connector Air conditioner Brake system Gas piping Stainless steel generator cage 7.2KW gasoline generator Stainless steel propane tank holder |
| Electrical System: | Electrical panel board Circuit breaker 8* 10A power sockets 32A generator receptacle with cover                                                                                                                                                                                                                           |
| Lighting:          | Interior LED light bars Side lights ARD-certified trailer tail lights & red reflectors License lights                                                                                                                                                                                                                     |