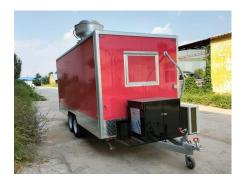

# **FS500 BBQ Trailer**

# **Specification**

| Model:             | FR250WH                                                                                                                                                                                                                                                                                                                   |
|--------------------|---------------------------------------------------------------------------------------------------------------------------------------------------------------------------------------------------------------------------------------------------------------------------------------------------------------------------|
| Dimensions:        | 500*200*230cm                                                                                                                                                                                                                                                                                                             |
| Window:            | 2m Flip-out windows, with gas struts                                                                                                                                                                                                                                                                                      |
| Color:             | RAL3017                                                                                                                                                                                                                                                                                                                   |
| Electrical:        | 220V/50Hz                                                                                                                                                                                                                                                                                                                 |
| Weight:            | 1,200kg                                                                                                                                                                                                                                                                                                                   |
| Material:          | Exterior wall: XPS Border: Diamond plate Insulation: 40mm Black cotton Interior wall: ACM & stainless steel Workbench: 201 stainless steel Floor: Non-slip aluminium checkered floor                                                                                                                                      |
| Trailer Accessory: | 88cm safety chain Trailer hitch ball Trailer coupler Trailer stabilizers Heavy-duty trailer jack with wheel Flip down stainless steel serving shelf Door stop 7 pin trailer connector Air conditioner Brake system Gas piping Stainless steel generator cage 7.2KW gasoline generator Stainless steel propane tank holder |
| Electrical System: | Electrical panel board Circuit breaker 8* 10A power sockets 32A generator receptacle with cover                                                                                                                                                                                                                           |
| Lighting:          | Interior LED light bars Side lights ARD-certified trailer tail lights & red reflectors License lights                                                                                                                                                                                                                     |