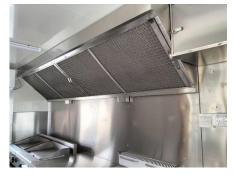

| Water Sink Kits:     | 2 compartment water sink with side splash Water faucets Floor drain Soap dispenser Paper box                                                                                                                                                                                                                |
|----------------------|-------------------------------------------------------------------------------------------------------------------------------------------------------------------------------------------------------------------------------------------------------------------------------------------------------------|
| Water Supply System: | 24V water pumps 120L plastic wastewater tank= 120L plastic clean tank 10L water heater                                                                                                                                                                                                                      |
| Kitchen Equipment:   | Stainless steel workbench with cabinets 250L under-counter fridge 300L under-counter freezer 280L vertical drink cooler Deep fryer with 2 tanks (each tank: 14 liters) Gas grills 1KW food warmer 2.5m stainless steel exhaust hood 0.25HP Rooftop exhaust fan Cash drawer 2m stainless steel wall cabinets |
| Warranty:            | 1 year warranty for free                                                                                                                                                                                                                                                                                    |

### **Details**

- Side - - Front - - Side -

- Side - - Side - - Side -

- Inside - - Electrical System - - Exhaust Hood -

- Fryers - - Sinks - - Grills -