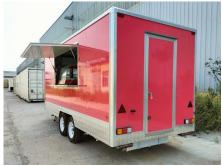

# **FS500 BBQ Trailer**

# **Specification**

| Model:             | FR250WH                                                                                                                                                                                                                                                                                                                   |
|--------------------|---------------------------------------------------------------------------------------------------------------------------------------------------------------------------------------------------------------------------------------------------------------------------------------------------------------------------|
| Dimensions:        | 500*200*230cm                                                                                                                                                                                                                                                                                                             |
| Window:            | 2m Flip-out windows, with gas struts                                                                                                                                                                                                                                                                                      |
| Color:             | RAL3017                                                                                                                                                                                                                                                                                                                   |
| Electrical:        | 220V/50Hz                                                                                                                                                                                                                                                                                                                 |
| Weight:            | 1,200kg                                                                                                                                                                                                                                                                                                                   |
| Material:          | Exterior wall: XPS Border: Diamond plate Insulation: 40mm Black cotton Interior wall: ACM & stainless steel Workbench: 201 stainless steel Floor: Non-slip aluminium checkered floor                                                                                                                                      |
| Trailer Accessory: | 88cm safety chain Trailer hitch ball Trailer coupler Trailer stabilizers Heavy-duty trailer jack with wheel Flip down stainless steel serving shelf Door stop 7 pin trailer connector Air conditioner Brake system Gas piping Stainless steel generator cage 7.2KW gasoline generator Stainless steel propane tank holder |
| Electrical System: | Electrical panel board Circuit breaker 8* 10A power sockets 32A generator receptacle with cover                                                                                                                                                                                                                           |
| Lighting:          | Interior LED light bars Side lights ARD-certified trailer tail lights & red reflectors License lights                                                                                                                                                                                                                     |

### **Details**

- Side - - Front - - Side -

- Side - - Side - - Side -

- Inside - - Electrical System - - Exhaust Hood -

- Fryers - - Sinks - - Grills -