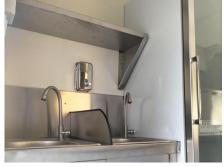

| Water Sink Kits:     | 2 compartment water sink with side splash Water faucets Floor drain Soap dispenser Paper box                                                                                                                                                                                                                |
|----------------------|-------------------------------------------------------------------------------------------------------------------------------------------------------------------------------------------------------------------------------------------------------------------------------------------------------------|
| Water Supply System: | 24V water pumps 120L plastic wastewater tank= 120L plastic clean tank 10L water heater                                                                                                                                                                                                                      |
| Kitchen Equipment:   | Stainless steel workbench with cabinets 250L under-counter fridge 300L under-counter freezer 280L vertical drink cooler Deep fryer with 2 tanks (each tank: 14 liters) Gas grills 1KW food warmer 2.5m stainless steel exhaust hood 0.25HP Rooftop exhaust fan Cash drawer 2m stainless steel wall cabinets |
| Warranty:            | 1 year warranty for free                                                                                                                                                                                                                                                                                    |

### **Details**

- Side - - Front - - Side -

- Side - - Side - - Side -

- Inside - - Electrical System - - Exhaust Hood -

- Fryers - - Sinks - - Grills -