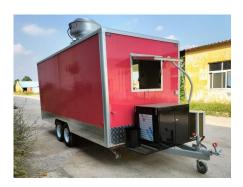

# **FS500 BBQ Trailer**

# **Specification**

| Model:             | FR250WH                                                                                                                                                                                                                                                                                                                   |
|--------------------|---------------------------------------------------------------------------------------------------------------------------------------------------------------------------------------------------------------------------------------------------------------------------------------------------------------------------|
| Dimensions:        | 500*200*230cm                                                                                                                                                                                                                                                                                                             |
| Window:            | 2m Flip-out windows, with gas struts                                                                                                                                                                                                                                                                                      |
| Color:             | RAL3017                                                                                                                                                                                                                                                                                                                   |
| Electrical:        | 220V/50Hz                                                                                                                                                                                                                                                                                                                 |
| Weight:            | 1,200kg                                                                                                                                                                                                                                                                                                                   |
| Material:          | Exterior wall: XPS Border: Diamond plate Insulation: 40mm Black cotton Interior wall: ACM & stainless steel Workbench: 201 stainless steel Floor: Non-slip aluminium checkered floor                                                                                                                                      |
| Trailer Accessory: | 88cm safety chain Trailer hitch ball Trailer coupler Trailer stabilizers Heavy-duty trailer jack with wheel Flip down stainless steel serving shelf Door stop 7 pin trailer connector Air conditioner Brake system Gas piping Stainless steel generator cage 7.2KW gasoline generator Stainless steel propane tank holder |
| Electrical System: | Electrical panel board Circuit breaker 8* 10A power sockets 32A generator receptacle with cover                                                                                                                                                                                                                           |
| Lighting:          | Interior LED light bars Side lights ARD-certified trailer tail lights & red reflectors License lights                                                                                                                                                                                                                     |

### **Details**

- Side - - Front - - Side -

- Side - - Side - - Side -

- Inside - - Electrical System - - Exhaust Hood -

- Fryers - - Sinks - - Grills -