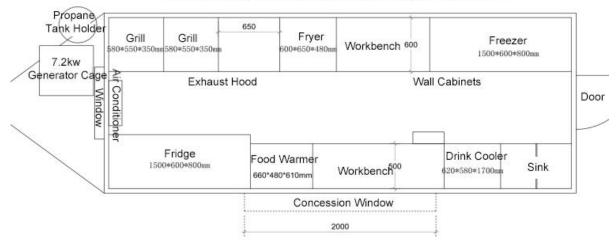

eezer 280L vertical drink cooler Deep fryer with 2 tanks (each tank: 14 liters) Gas grills 1KW food warmer 2.5m stainless steel exhaust hood 0.25HP Rooftop exhaust fan Cash drawer 2m stainless steel wall cabinets |
| Warranty:            | 1 year warranty for free                                                                                                                                                                                                                                                                                    |

### **Details**







- Side - - Front - - Side -







- Side - - Side - - Side -







- Inside - - Electrical System - - Exhaust Hood -







- Fryers - - Sinks - - Grills -

#### Floor Plan

Model: FD500, Dimension: 500\*200\*200cm, Color: RAL3017



# Design