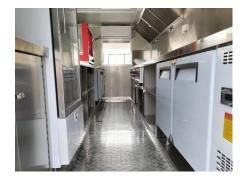

| Water Sink Kits:     | 2 compartment water sink with side splash Water faucets Floor drain Soap dispenser Paper box                                                                                                                                                                                                                |
|----------------------|-------------------------------------------------------------------------------------------------------------------------------------------------------------------------------------------------------------------------------------------------------------------------------------------------------------|
| Water Supply System: | 24V water pumps 120L plastic wastewater tank= 120L plastic clean tank 10L water heater                                                                                                                                                                                                                      |
| Kitchen Equipment:   | Stainless steel workbench with cabinets 250L under-counter fridge 300L under-counter freezer 280L vertical drink cooler Deep fryer with 2 tanks (each tank: 14 liters) Gas grills 1KW food warmer 2.5m stainless steel exhaust hood 0.25HP Rooftop exhaust fan Cash drawer 2m stainless steel wall cabinets |
| Warranty:            | 1 year warranty for free                                                                                                                                                                                                                                                                                    |

### **Details**

- Side - - Front - - Side -

- Side - - Side - - Side -

- Inside - - Electrical System - - Exhaust Hood -

- Fryers - - Sinks - - Grills -