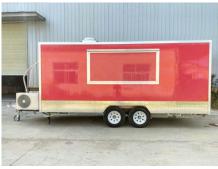

# **FS500 BBQ Trailer**

# **Specification**

| Model:             | FR250WH                                                                                                                                                                                                                                                                                                                   |
|--------------------|---------------------------------------------------------------------------------------------------------------------------------------------------------------------------------------------------------------------------------------------------------------------------------------------------------------------------|
| Dimensions:        | 500*200*230cm                                                                                                                                                                                                                                                                                                             |
| Window:            | 2m Flip-out windows, with gas struts                                                                                                                                                                                                                                                                                      |
| Color:             | RAL3017                                                                                                                                                                                                                                                                                                                   |
| Electrical:        | 220V/50Hz                                                                                                                                                                                                                                                                                                                 |
| Weight:            | 1,200kg                                                                                                                                                                                                                                                                                                                   |
| Material:          | Exterior wall: XPS Border: Diamond plate Insulation: 40mm Black cotton Interior wall: ACM & stainless steel Workbench: 201 stainless steel Floor: Non-slip aluminium checkered floor                                                                                                                                      |
| Trailer Accessory: | 88cm safety chain Trailer hitch ball Trailer coupler Trailer stabilizers Heavy-duty trailer jack with wheel Flip down stainless steel serving shelf Door stop 7 pin trailer connector Air conditioner Brake system Gas piping Stainless steel generator cage 7.2KW gasoline generator Stainless steel propane tank holder |
| Electrical System: | Electrical panel board Circuit breaker 8* 10A power sockets 32A generator receptacle with cover                                                                                                                                                                                                                           |
| Lighting:          | Interior LED light bars Side lights ARD-certified trailer tail lights & red reflectors License lights                                                                                                                                                                                                                     |