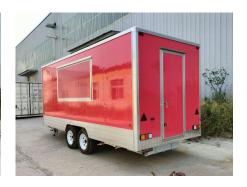

# **FS500 BBQ Trailer**

# **Specification**

| Model:             | FR250WH                                                                                                                                                                                                                                                                                                                   |
|--------------------|---------------------------------------------------------------------------------------------------------------------------------------------------------------------------------------------------------------------------------------------------------------------------------------------------------------------------|
| Dimensions:        | 500*200*230cm                                                                                                                                                                                                                                                                                                             |
| Window:            | 2m Flip-out windows, with gas struts                                                                                                                                                                                                                                                                                      |
| Color:             | RAL3017                                                                                                                                                                                                                                                                                                                   |
| Electrical:        | 220V/50Hz                                                                                                                                                                                                                                                                                                                 |
| Weight:            | 1,200kg                                                                                                                                                                                                                                                                                                                   |
| Material:          | Exterior wall: XPS Border: Diamond plate Insulation: 40mm Black cotton Interior wall: ACM & stainless steel Workbench: 201 stainless steel Floor: Non-slip aluminium checkered floor                                                                                                                                      |
| Trailer Accessory: | 88cm safety chain Trailer hitch ball Trailer coupler Trailer stabilizers Heavy-duty trailer jack with wheel Flip down stainless steel serving shelf Door stop 7 pin trailer connector Air conditioner Brake system Gas piping Stainless steel generator cage 7.2KW gasoline generator Stainless steel propane tank holder |
| Electrical System: | Electrical panel board Circuit breaker 8* 10A power sockets 32A generator receptacle with cover                                                                                                                                                                                                                           |
| Lighting:          | Interior LED light bars Side lights ARD-certified trailer tail lights & red reflectors License lights                                                                                                                                                                                                                     |