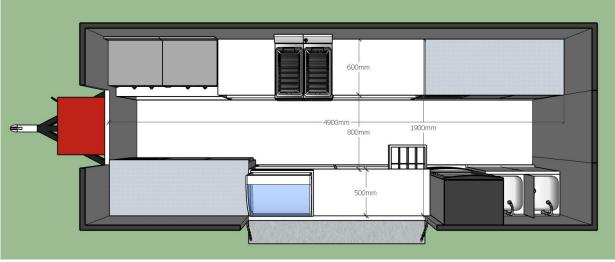

| Water Sink Kits:     | 2 compartment water sink with side splash Water faucets Floor drain Soap dispenser Paper box                                                                                                                                                                                                                |
|----------------------|-------------------------------------------------------------------------------------------------------------------------------------------------------------------------------------------------------------------------------------------------------------------------------------------------------------|
| Water Supply System: | 24V water pumps 120L plastic wastewater tank= 120L plastic clean tank 10L water heater                                                                                                                                                                                                                      |
| Kitchen Equipment:   | Stainless steel workbench with cabinets 250L under-counter fridge 300L under-counter freezer 280L vertical drink cooler Deep fryer with 2 tanks (each tank: 14 liters) Gas grills 1KW food warmer 2.5m stainless steel exhaust hood 0.25HP Rooftop exhaust fan Cash drawer 2m stainless steel wall cabinets |
| Warranty:            | 1 year warranty for free                                                                                                                                                                                                                                                                                    |

# Design