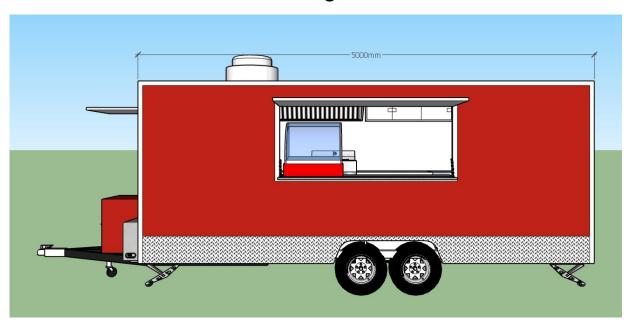

# **FS500 BBQ Trailer**

# **Specification**

| Model:             | FR250WH                                                                                                                                                                                                                                                                                                                   |
|--------------------|---------------------------------------------------------------------------------------------------------------------------------------------------------------------------------------------------------------------------------------------------------------------------------------------------------------------------|
| Dimensions:        | 500*200*230cm                                                                                                                                                                                                                                                                                                             |
| Window:            | 2m Flip-out windows, with gas struts                                                                                                                                                                                                                                                                                      |
| Color:             | RAL3017                                                                                                                                                                                                                                                                                                                   |
| Electrical:        | 220V/50Hz                                                                                                                                                                                                                                                                                                                 |
| Weight:            | 1,200kg                                                                                                                                                                                                                                                                                                                   |
| Material:          | Exterior wall: XPS Border: Diamond plate Insulation: 40mm Black cotton Interior wall: ACM & stainless steel Workbench: 201 stainless steel Floor: Non-slip aluminium checkered floor                                                                                                                                      |
| Trailer Accessory: | 88cm safety chain Trailer hitch ball Trailer coupler Trailer stabilizers Heavy-duty trailer jack with wheel Flip down stainless steel serving shelf Door stop 7 pin trailer connector Air conditioner Brake system Gas piping Stainless steel generator cage 7.2KW gasoline generator Stainless steel propane tank holder |
| Electrical System: | Electrical panel board Circuit breaker 8* 10A power sockets 32A generator receptacle with cover                                                                                                                                                                                                                           |
| Lighting:          | Interior LED light bars Side lights ARD-certified trailer tail lights & red reflectors License lights                                                                                                                                                                                                                     |