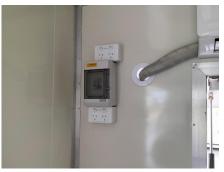

# **Specification**

| Model:             | FR250WH                                                                                                                                                                                                                                                                                                                   |
|--------------------|---------------------------------------------------------------------------------------------------------------------------------------------------------------------------------------------------------------------------------------------------------------------------------------------------------------------------|
| Dimensions:        | 500*200*230cm                                                                                                                                                                                                                                                                                                             |
| Window:            | 2m Flip-out windows, with gas struts                                                                                                                                                                                                                                                                                      |
| Color:             | RAL3017                                                                                                                                                                                                                                                                                                                   |
| Electrical:        | 220V/50Hz                                                                                                                                                                                                                                                                                                                 |
| Weight:            | 1,200kg                                                                                                                                                                                                                                                                                                                   |
| Material:          | Exterior wall: XPS Border: Diamond plate Insulation: 40mm Black cotton Interior wall: ACM & stainless steel Workbench: 201 stainless steel Floor: Non-slip aluminium checkered floor                                                                                                                                      |
| Trailer Accessory: | 88cm safety chain Trailer hitch ball Trailer coupler Trailer stabilizers Heavy-duty trailer jack with wheel Flip down stainless steel serving shelf Door stop 7 pin trailer connector Air conditioner Brake system Gas piping Stainless steel generator cage 7.2KW gasoline generator Stainless steel propane tank holder |
| Electrical System: | Electrical panel board Circuit breaker 8* 10A power sockets 32A generator receptacle with cover                                                                                                                                                                                                                           |
| Lighting:          | Interior LED light bars Side lights ARD-certified trailer tail lights & red reflectors License lights                                                                                                                                                                                                                     |

### **Details**

- Side - - Front - - Side -

- Side - - Side - - Side -

- Inside - - Electrical System - - Exhaust Hood -

- Fryers - - Sinks - - Grills -