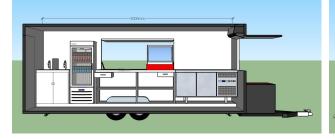

### **Details**

- Side - - Front - - Side -

- Side - - Side - - Side -

- Inside - - Electrical System - - Exhaust Hood -

- Fryers - - Sinks - - Grills -