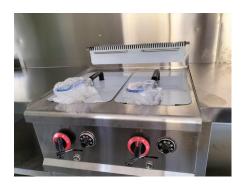

| Water Sink Kits:     | 2 compartment water sink with side splash Water faucets Floor drain Soap dispenser Paper box                                                                                                                                                                                                                |
|----------------------|-------------------------------------------------------------------------------------------------------------------------------------------------------------------------------------------------------------------------------------------------------------------------------------------------------------|
| Water Supply System: | 24V water pumps 120L plastic wastewater tank= 120L plastic clean tank 10L water heater                                                                                                                                                                                                                      |
| Kitchen Equipment:   | Stainless steel workbench with cabinets 250L under-counter fridge 300L under-counter freezer 280L vertical drink cooler Deep fryer with 2 tanks (each tank: 14 liters) Gas grills 1KW food warmer 2.5m stainless steel exhaust hood 0.25HP Rooftop exhaust fan Cash drawer 2m stainless steel wall cabinets |
| Warranty:            | 1 year warranty for free                                                                                                                                                                                                                                                                                    |

### **Details**

- Side - - Front - - Side -

- Side - - Side - - Side -

- Inside - - Electrical System - - Exhaust Hood -

- Fryers - - Sinks - - Grills -