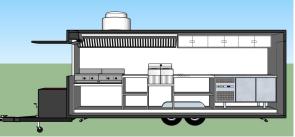

l drink cooler Deep fryer with 2 tanks (each tank: 14 liters) Gas grills 1KW food warmer 2.5m stainless steel exhaust hood 0.25HP Rooftop exhaust fan Cash drawer 2m stainless steel wall cabinets |
| Warranty:            | 1 year warranty for free                                                                                                                                                                                                                                                                                    |

### **Details**







- Side - - Front - - Side -







- Side - - Side - - Side -







- Inside - - Electrical System - - Exhaust Hood -







- Fryers - - Sinks - - Grills -

#### Floor Plan

Model: FD500, Dimension: 500\*200\*200cm, Color: RAL3017



# Design